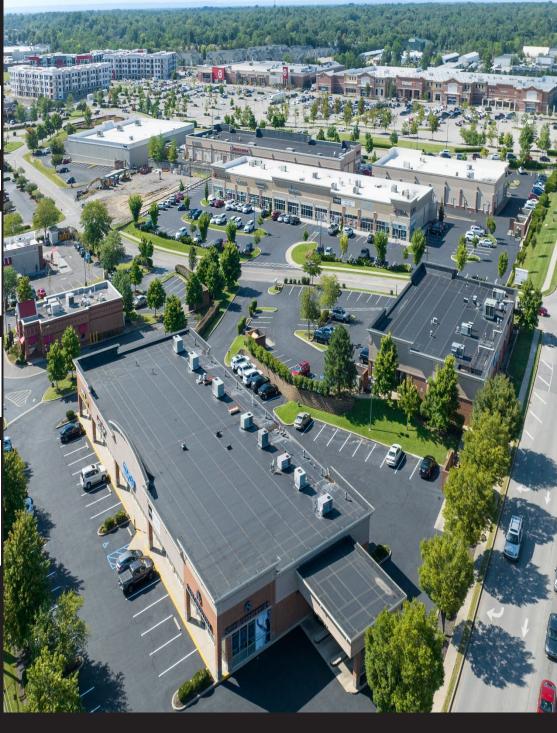

12975 SHELBYVILLE ROAD LOUISVILLE, KY

500,000+ square feet power center. Small shop space available ranging from 2,680 square feet to 7,680 square feet.

Traffic Count: 50,000 cars per day

MIDDLETOWN STATION is located just off of Interstate 265 (Gene Snyder Freeway) at the intersection of Shelbyville Road and English Station Road. Shelbyville Road is the major artery that runs through the very affluent east end of Louisville, Kentucky.

Located next to Kroger, Academy Sports, Hobby Lobby, Ross Dress For Less and within 1 mile from Baptist Hospital Northeast and Kentucky One Hospital Northeast.

The primary anchor stores for Middletown Station are
Wal-Mart Supercenter and Target, thus producing high
volumes of traffic. The redevelopment of MIDDLETOWN STATION is an ongoing
process that will continue to
establish the center as the premiere location for retailers,

establish the center as the premiere location for retailers restaurants and medical uses, both large and small.