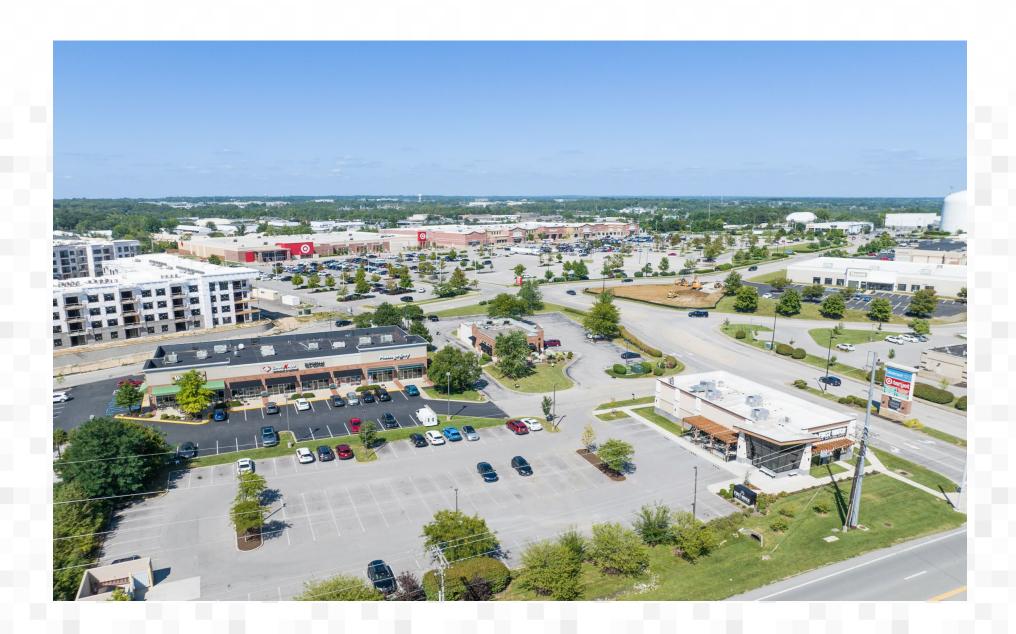

12975 SHELBYVILLE ROAD LOUISVILLE, KY

500,000+ square feet power center. Small shop space available ranging from 2,680 square feet to 7,680 square feet.

Traffic Count: 50,000 cars per day

MIDDLETOWN STATION is located just off of Interstate 265 (Gene Snyder Freeway) at the intersection of Shelbyville Road and English Station Road. Shelbyville Road is the major artery that runs through the very affluent east end of Louisville, Kentucky.

Located next to Kroger, Academy Sports, Hobby Lobby, Ross Dress For Less and within 1 mile from Baptist Hospital Northeast and Kentucky One Hospital Northeast.

The primary anchor stores for Middletown Station are
Wal-Mart Supercenter and Target, thus producing high
volumes of traffic. The redevelopment of MIDDLETOWN STATION is an ongoing
process that will continue to
establish the center as the premiere location for retailers,

establish the center as the premiere location for retailers restaurants and medical uses, both large and small.