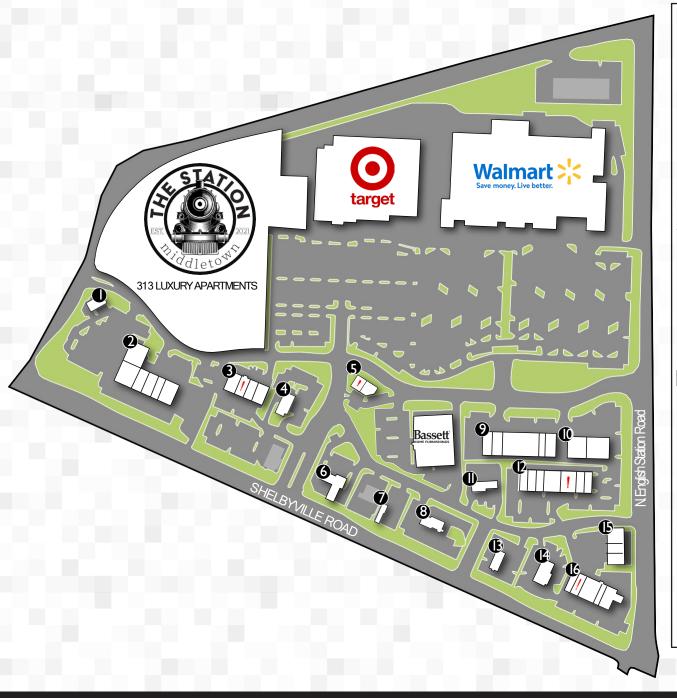

### **MIDDLETOWN STATION RETAILERS**

BATTERIES+BULBS **BUFFALO WILD WINGS** NORTON HEALTHCARE JIMMY JOHN'S F45 KENTUCKY BLOOD CENTER **SPRINT** SAMURAI SUSHI & HIBACHI MCALISTER'S DELI 2.782 SF AVAILABLE EUROPEAN WAX CENTER MASSAGE ENVY SALSARITA'S 1,500 SF AVAILABLE PLAYA BOWLS TRUIST BANK WAFFLE HOUSE

NOTHING BUNDT CAKES
CRUMBL COOKIES
FEEDERS SUPPLY

GREAT CLIPS

**WENDY'S** 

HOME RUN BURGERS

10

NORTON PEDIATRICS NORTON PRIMARY CARE

11:

**AUTOWASHUSA** 

12

CYCLEBAR CLUB PILATES

DARLING STATE OF MIND

VISION FIRST

#### 5,000 SF RESTAURANT AVAILABLE

RENEE FITNESS & CHILL WELLLNESS

BENTO ASIAN KITCHEN

13

FREDDY'S

14

ARBY'S

15

EL NOPAL

MILAN LASER HAIR REMOVAL LOUISVILLEVET URGENT CARE

16

RIGHT TOUCH DENTAL

#### NAVI SALON-COMING AVAILABLE

ATHLETICO ANY LAB TEST NOW SLEEP OUTFITTERS

= AVAILABLE SPACE