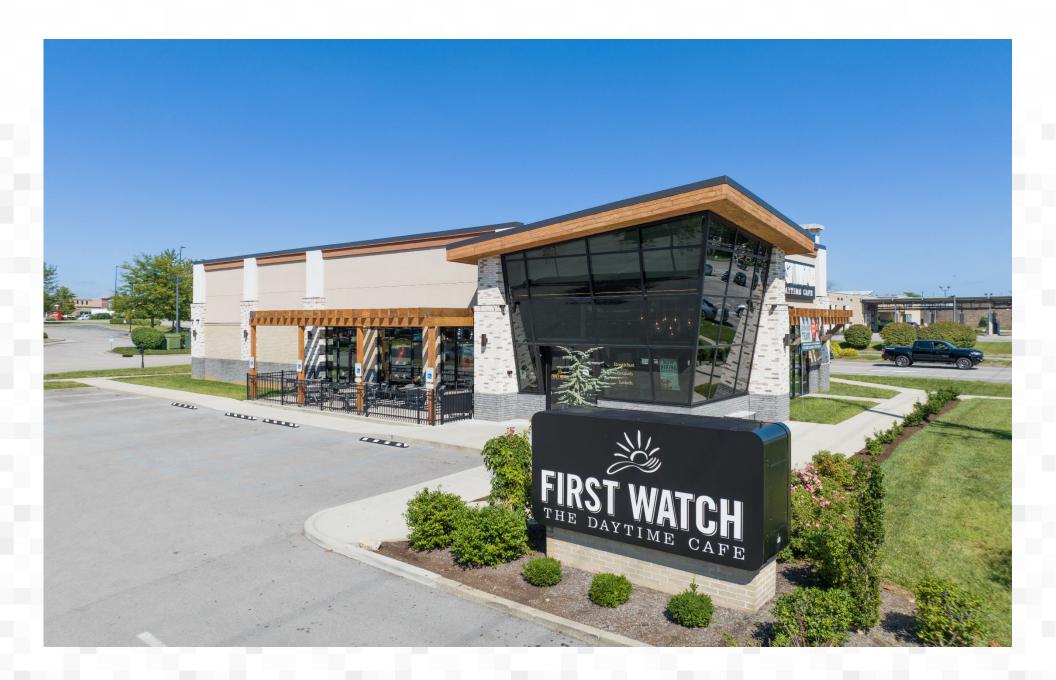

12975 SHELBYVILLE ROAD LOUISVILLE, KY

500,000+ square feet power center. Small shop space available ranging from 2,680 square feet to 7,680 square feet.

Traffic Count: 50,000 cars per day

MIDDLETOWN STATION is located just off of Interstate 265 (Gene Snyder Freeway) at the intersection of Shelbyville Road and English Station Road. Shelbyville Road is the major artery that runs through the very affluent east end of Louisville, Kentucky.

Located next to Kroger, Academy Sports, Hobby Lobby, Ross Dress For Less and within 1 mile from Baptist Hospital Northeast and Kentucky One Hospital Northeast.

The primary anchor stores for Middletown Station are
Wal-Mart Supercenter and Target, thus producing high
volumes of traffic. The redevelopment of MIDDLETOWN STATION is an ongoing
process that will continue to
establish the center as the premiere location for retailers,

establish the center as the premiere location for retailers restaurants and medical uses, both large and small.