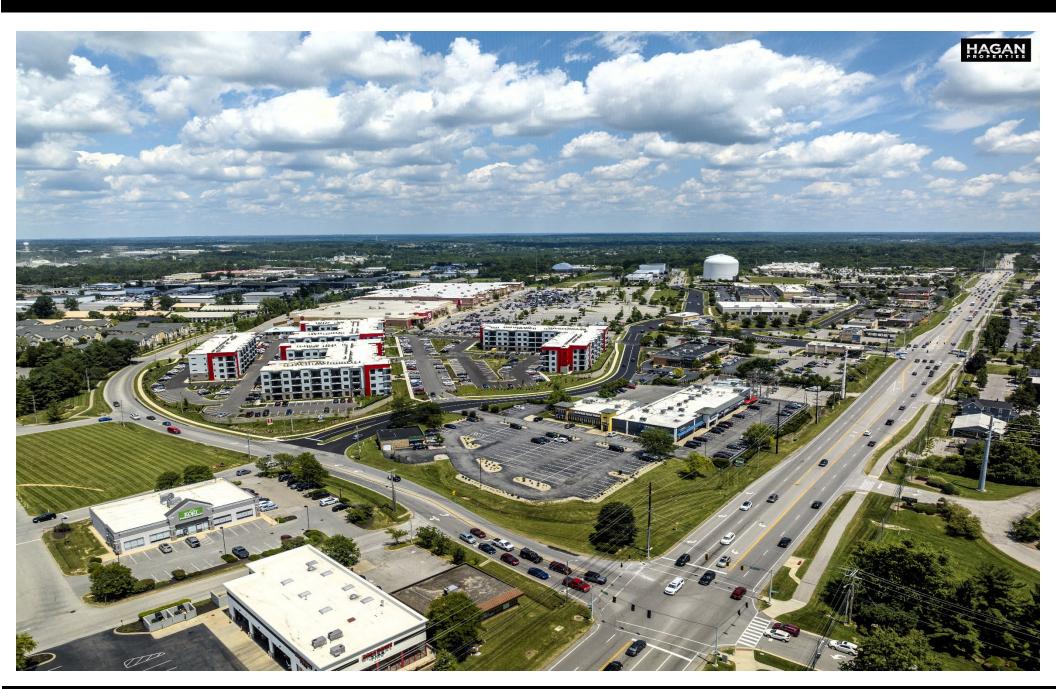

12975 SHELBYVILLE ROAD LOUISVILLE, KY

500,000+ square feet power center. Small shop space available ranging from 2,680 square feet to 7,680 square feet.

Traffic Count: 50,000 cars per day

MIDDLETOWN STATION is located just off of Interstate 265 (Gene Snyder Freeway) at the intersection of Shelbyville Road and English Station Road. Shelbyville Road is the major artery that runs through the very affluent east end of Louisville, Kentucky.

Located next to Kroger, Academy Sports, Hobby Lobby, Ross Dress For Less and within 1 mile from Baptist Hospital Northeast and Kentucky One Hospital Northeast.

The primary anchor stores for Middletown Station are
Wal-Mart Supercenter and Target, thus producing high
volumes of traffic. The redevelopment of MIDDLETOWN STATION is an ongoing
process that will continue to
establish the center as the premiere location for retailers,